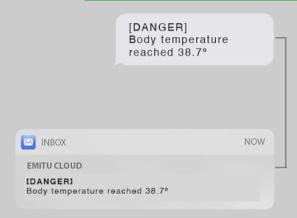

With CORE, individual health monitoring becomes affordable, continuous and non-invasive with great accuracy.

and creating protocols aimed

workers

protecting

at

advance.

Get early warnings of elevated temperature for personalized workforce protection