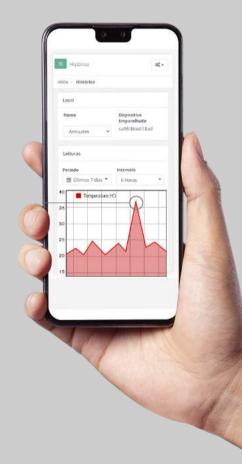

### EMITU DATA MONITORING PLATFORM FOR CORE

EMITU PLATFORM OFFERS A LOW-CODE AND MODULAR APPROACH TO CUSTOM IOT SOLUTIONS DEPLOYMENT, REDUCING TIME AND COSTS.

CORE IS THE FIRST CORE BODY TEMPERATURE SENSOR THAT COMBINES ACCURACY WITH WEARABILITY.

Cloud Platform

EASY TO DEPLOY AND SCALE
WITH PLUG-AND-PLAY
DEVICES

We offer holistic IoT solutions to provide live monitoring with a 'bird's eye view.

**EMITU WEBSITE** 

**GREENTEG WEBSITE** 

#### COMBINING CORE ACCURACY WITH A STATE-OF-THE-ART PLATFORM