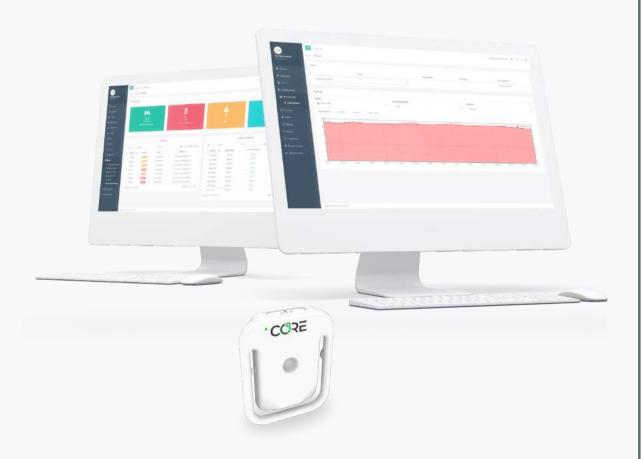

### EMITU DATA MONITORING PLATFORM FOR CORE

EMITU PLATFORM OFFERS A LOW-CODE AND MODULAR APPROACH TO CUSTOM IOT SOLUTIONS DEPLOYMENT, REDUCING TIME AND COSTS.

CORE IS THE FIRST CORE BODY TEMPERATURE SENSOR THAT COMBINES ACCURACY WITH WEARABILITY.

#### COMBINING CORE ACCURACY WITH A STATE-OF-THE-ART PLATFORM