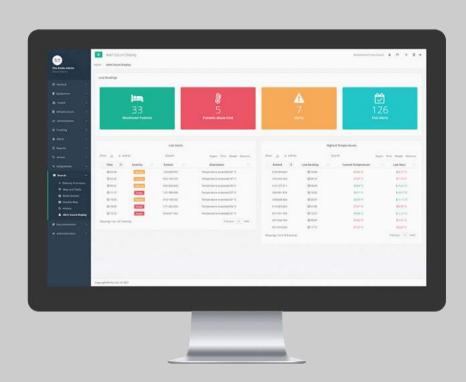

Monitor dozens of workers simultaneously with our cloud solutions

Improve Workforce Safety
Protocols with real, up-to-date
data about your workers

Gain additional insights about the performance of workers in extreme environments

# WITH REAL-TIME MONITORING